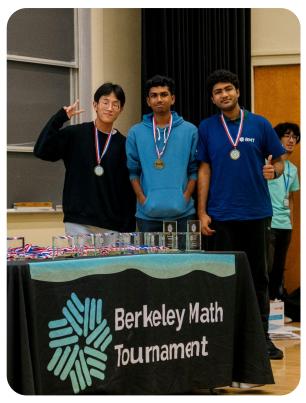

# Who We Are

The Berkeley Math Tournament is a **501(c)(3) nonprofit** setting out to promote themes central to a future study in STEM and to build an engaging global community of K-12 STEM students.

Each year, we run multiple math tournaments fostering math opportunities beyond those provided in the classroom to students of all ages and abilities.