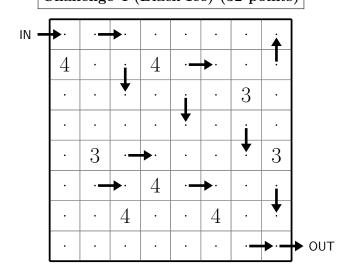

# BmMT 2025 Online

# Puzzle Round Problems



June 7, 2025

**Time limit:** 15 minutes for reading; 60 minutes for solving.

**Instructions:** For this test, you work in teams of up to five to solve a set of puzzles. You will have 15 minutes to read the rules of the Puzzle Round and to strategize. Afterwards, you will have 60 minutes to solve the puzzles.

No calculators.

### Introduction

There are a total of 406 points available on this Puzzle Round.

### Basic



Basic 2 (22 points)





### World Tour





#### World Tour 3 (25 points)



### Drive-Thru





### Black Ice





# Challenges

Challenge 1 (Basic) (30 points)



Challenge 2 (World Tour) (30 points)



#### Challenge 3 (Drive-Thru) (32 points)



#### Challenge 4 (Black Ice) (32 points)