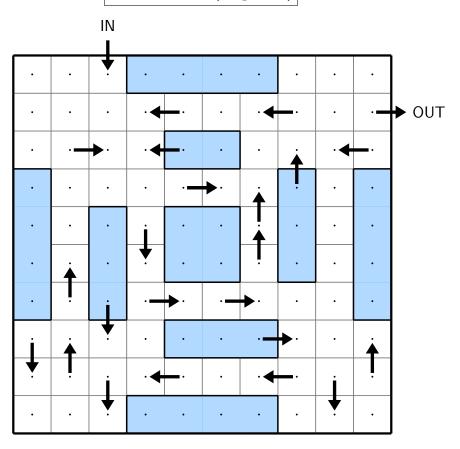

# BmMT 2025 Online

# Puzzle Round Problems



June 7, 2025

**Time limit:** 15 minutes for reading; 60 minutes for solving.

**Instructions:** For this test, you work in teams of up to five to solve a set of puzzles. You will have 15 minutes to read the rules of the Puzzle Round and to strategize. Afterwards, you will have 60 minutes to solve the puzzles.

No calculators.

### Introduction

There are a total of 406 points available on this Puzzle Round.

### Basic



Basic 2 (22 points)





### World Tour





#### World Tour 3 (25 points)



### Drive-Thru





### Black Ice





# Challenges

Challenge 1 (Basic) (30 points)



Challenge 2 (World Tour) (30 points)



#### Challenge 3 (Drive-Thru) (32 points)



#### Challenge 4 (Black Ice) (32 points)