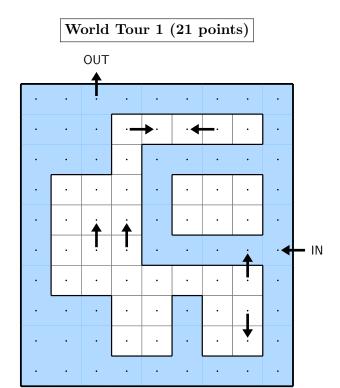

# BmMT 2025 Online

# Puzzle Round Problems



June 7, 2025

**Time limit:** 15 minutes for reading; 60 minutes for solving.

**Instructions:** For this test, you work in teams of up to five to solve a set of puzzles. You will have 15 minutes to read the rules of the Puzzle Round and to strategize. Afterwards, you will have 60 minutes to solve the puzzles.

No calculators.

### Introduction

There are a total of 406 points available on this Puzzle Round.

### Basic



Basic 2 (22 points)





### World Tour





#### World Tour 3 (25 points)



### Drive-Thru





### Black Ice





# Challenges

Challenge 1 (Basic) (30 points)



Challenge 2 (World Tour) (30 points)



#### Challenge 3 (Drive-Thru) (32 points)



#### Challenge 4 (Black Ice) (32 points)