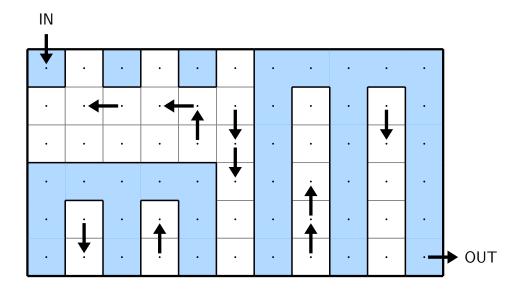

# BmMT 2025 Online

# Puzzle Round Problems



June 7, 2025

**Time limit:** 15 minutes for reading; 60 minutes for solving.

**Instructions:** For this test, you work in teams of up to five to solve a set of puzzles. You will have 15 minutes to read the rules of the Puzzle Round and to strategize. Afterwards, you will have 60 minutes to solve the puzzles.

No calculators.

### Introduction

There are a total of 406 points available on this Puzzle Round.

### Basic



Basic 2 (22 points)





### World Tour





#### World Tour 3 (25 points)



### Drive-Thru





### Black Ice





# Challenges

Challenge 1 (Basic) (30 points)



Challenge 2 (World Tour) (30 points)



#### Challenge 3 (Drive-Thru) (32 points)



#### Challenge 4 (Black Ice) (32 points)