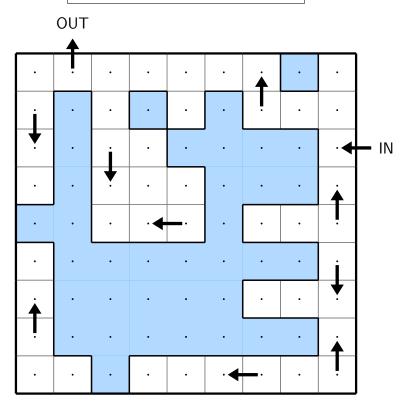

# BmMT 2025 Online

# Puzzle Round Problems



June 7, 2025

**Time limit:** 15 minutes for reading; 60 minutes for solving.

**Instructions:** For this test, you work in teams of up to five to solve a set of puzzles. You will have 15 minutes to read the rules of the Puzzle Round and to strategize. Afterwards, you will have 60 minutes to solve the puzzles.

No calculators.

### Introduction

There are a total of 406 points available on this Puzzle Round.

### Basic



Basic 2 (22 points)





### World Tour





#### World Tour 3 (25 points)



### Drive-Thru





### Black Ice





# Challenges

Challenge 1 (Basic) (30 points)



Challenge 2 (World Tour) (30 points)



#### Challenge 3 (Drive-Thru) (32 points)



#### Challenge 4 (Black Ice) (32 points)