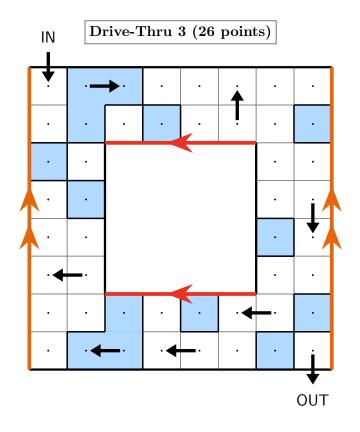

# BmMT 2025 Online

# Puzzle Round Problems



June 7, 2025

**Time limit:** 15 minutes for reading; 60 minutes for solving.

**Instructions:** For this test, you work in teams of up to five to solve a set of puzzles. You will have 15 minutes to read the rules of the Puzzle Round and to strategize. Afterwards, you will have 60 minutes to solve the puzzles.

No calculators.

### Introduction

There are a total of 406 points available on this Puzzle Round.

### Basic



Basic 2 (22 points)





### World Tour





#### World Tour 3 (25 points)



### Drive-Thru





### Black Ice





# Challenges

Challenge 1 (Basic) (30 points)



Challenge 2 (World Tour) (30 points)



#### Challenge 3 (Drive-Thru) (32 points)



#### Challenge 4 (Black Ice) (32 points)