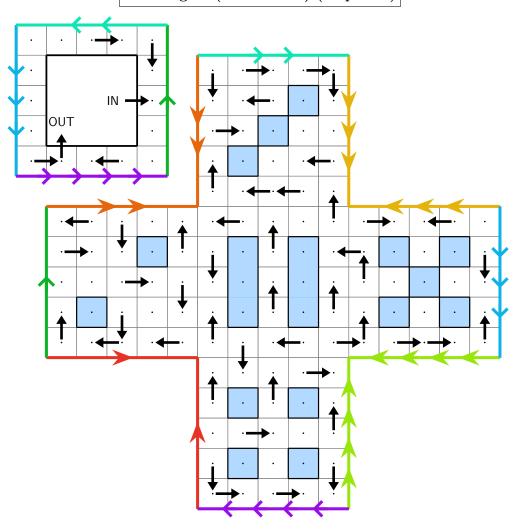

# BmMT 2025 Online

# Puzzle Round Problems



June 7, 2025

**Time limit:** 15 minutes for reading; 60 minutes for solving.

**Instructions:** For this test, you work in teams of up to five to solve a set of puzzles. You will have 15 minutes to read the rules of the Puzzle Round and to strategize. Afterwards, you will have 60 minutes to solve the puzzles.

No calculators.

### Introduction

There are a total of 406 points available on this Puzzle Round.

### Basic



Basic 2 (22 points)





### World Tour





#### World Tour 3 (25 points)



### Drive-Thru





### Black Ice





# Challenges

Challenge 1 (Basic) (30 points)



Challenge 2 (World Tour) (30 points)



#### Challenge 3 (Drive-Thru) (32 points)



#### Challenge 4 (Black Ice) (32 points)