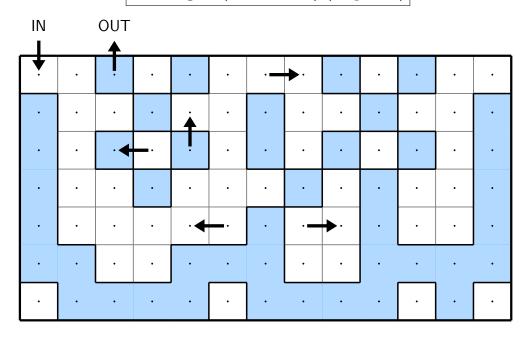

# BmMT 2025 Online

# Puzzle Round Problems



June 7, 2025

**Time limit:** 15 minutes for reading; 60 minutes for solving.

**Instructions:** For this test, you work in teams of up to five to solve a set of puzzles. You will have 15 minutes to read the rules of the Puzzle Round and to strategize. Afterwards, you will have 60 minutes to solve the puzzles.

No calculators.

### Introduction

There are a total of 406 points available on this Puzzle Round.

### Basic



Basic 2 (22 points)





### World Tour





#### World Tour 3 (25 points)



### Drive-Thru





### Black Ice





# Challenges

Challenge 1 (Basic) (30 points)



Challenge 2 (World Tour) (30 points)



#### Challenge 3 (Drive-Thru) (32 points)



#### Challenge 4 (Black Ice) (32 points)