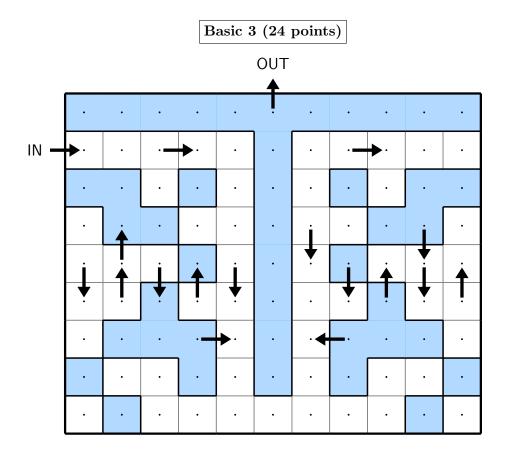

# BmMT 2025 Online

# Puzzle Round Problems



June 7, 2025

**Time limit:** 15 minutes for reading; 60 minutes for solving.

**Instructions:** For this test, you work in teams of up to five to solve a set of puzzles. You will have 15 minutes to read the rules of the Puzzle Round and to strategize. Afterwards, you will have 60 minutes to solve the puzzles.

No calculators.

### Introduction

There are a total of 406 points available on this Puzzle Round.

### Basic



Basic 2 (22 points)





### World Tour





#### World Tour 3 (25 points)



### Drive-Thru





### Black Ice





# Challenges

Challenge 1 (Basic) (30 points)



Challenge 2 (World Tour) (30 points)



#### Challenge 3 (Drive-Thru) (32 points)



#### Challenge 4 (Black Ice) (32 points)