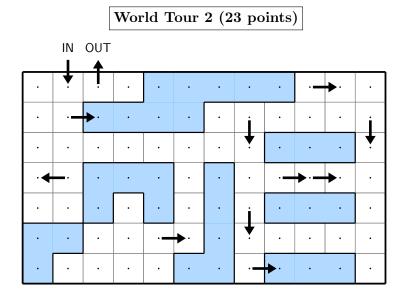

# BmMT 2025 Online

# Puzzle Round Problems



June 7, 2025

**Time limit:** 15 minutes for reading; 60 minutes for solving.

**Instructions:** For this test, you work in teams of up to five to solve a set of puzzles. You will have 15 minutes to read the rules of the Puzzle Round and to strategize. Afterwards, you will have 60 minutes to solve the puzzles.

No calculators.

### Introduction

There are a total of 406 points available on this Puzzle Round.

### Basic



Basic 2 (22 points)





### World Tour





#### World Tour 3 (25 points)



### Drive-Thru





### Black Ice





# Challenges

Challenge 1 (Basic) (30 points)



Challenge 2 (World Tour) (30 points)



#### Challenge 3 (Drive-Thru) (32 points)



#### Challenge 4 (Black Ice) (32 points)