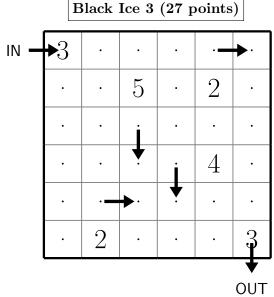

# BmMT 2025 Online

# Puzzle Round Problems



June 7, 2025

**Time limit:** 15 minutes for reading; 60 minutes for solving.

**Instructions:** For this test, you work in teams of up to five to solve a set of puzzles. You will have 15 minutes to read the rules of the Puzzle Round and to strategize. Afterwards, you will have 60 minutes to solve the puzzles.

No calculators.

### Introduction

There are a total of 406 points available on this Puzzle Round.

### Basic



Basic 2 (22 points)





### World Tour





#### World Tour 3 (25 points)



### Drive-Thru





### Black Ice





# Challenges

Challenge 1 (Basic) (30 points)



Challenge 2 (World Tour) (30 points)



#### Challenge 3 (Drive-Thru) (32 points)



#### Challenge 4 (Black Ice) (32 points)