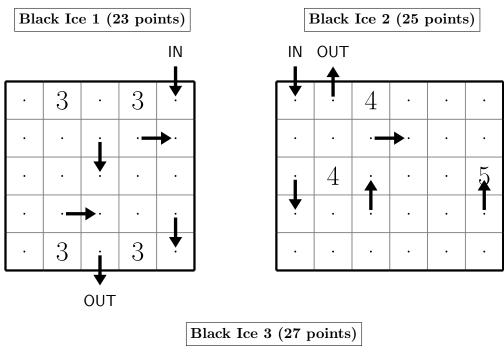

# BmMT 2025 Online

# Puzzle Round Problems



June 7, 2025

**Time limit:** 15 minutes for reading; 60 minutes for solving.

**Instructions:** For this test, you work in teams of up to five to solve a set of puzzles. You will have 15 minutes to read the rules of the Puzzle Round and to strategize. Afterwards, you will have 60 minutes to solve the puzzles.

No calculators.

### Introduction

There are a total of 406 points available on this Puzzle Round.

### Basic



Basic 2 (22 points)





### World Tour





#### World Tour 3 (25 points)



### Drive-Thru





### Black Ice





# Challenges

Challenge 1 (Basic) (30 points)



Challenge 2 (World Tour) (30 points)



#### Challenge 3 (Drive-Thru) (32 points)



#### Challenge 4 (Black Ice) (32 points)