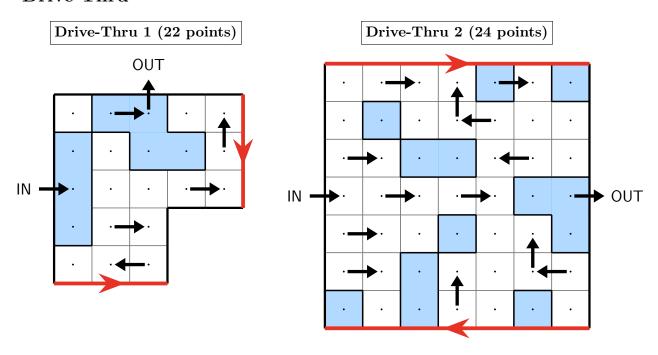

# BmMT 2025 Online

# Puzzle Round Problems



June 7, 2025

**Time limit:** 15 minutes for reading; 60 minutes for solving.

**Instructions:** For this test, you work in teams of up to five to solve a set of puzzles. You will have 15 minutes to read the rules of the Puzzle Round and to strategize. Afterwards, you will have 60 minutes to solve the puzzles.

No calculators.

### Introduction

There are a total of 406 points available on this Puzzle Round.

### Basic



Basic 2 (22 points)





### World Tour





#### World Tour 3 (25 points)



### Drive-Thru





### Black Ice





# Challenges

Challenge 1 (Basic) (30 points)



Challenge 2 (World Tour) (30 points)



#### Challenge 3 (Drive-Thru) (32 points)



#### Challenge 4 (Black Ice) (32 points)