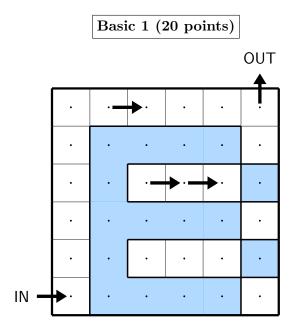

# BmMT 2025 Online

# Puzzle Round Problems



June 7, 2025

**Time limit:** 15 minutes for reading; 60 minutes for solving.

**Instructions:** For this test, you work in teams of up to five to solve a set of puzzles. You will have 15 minutes to read the rules of the Puzzle Round and to strategize. Afterwards, you will have 60 minutes to solve the puzzles.

No calculators.

### Introduction

There are a total of 406 points available on this Puzzle Round.

### Basic



Basic 2 (22 points)





### World Tour





#### World Tour 3 (25 points)



### Drive-Thru





### Black Ice





# Challenges

Challenge 1 (Basic) (30 points)



Challenge 2 (World Tour) (30 points)



#### Challenge 3 (Drive-Thru) (32 points)



#### Challenge 4 (Black Ice) (32 points)